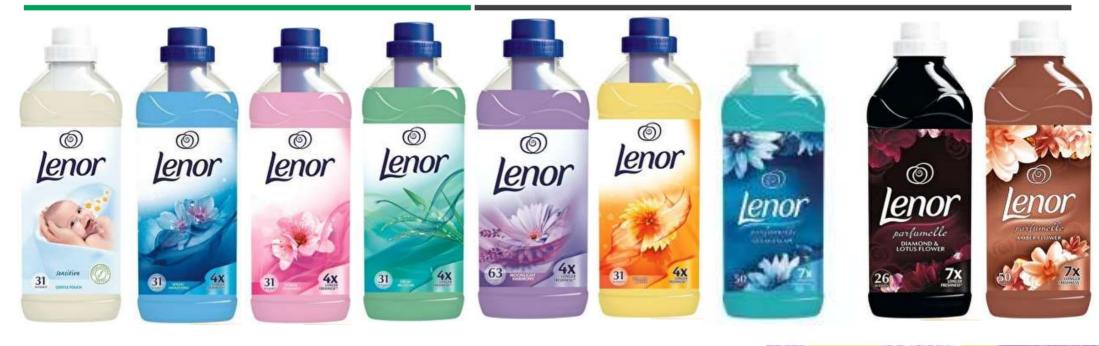

iven category
- The bottles should be pre-checked for technical possibilities of their production (the condition is not necessary)
- Bottle design should be scalable to smaller/larger formats, e.g. 0,75L B1L à 1,2L
- •Palletizing and optimal distribution in a carton or on the stand both monogenic and heterogeneous products is an important aspect for quality and cost-effectiveness.
- An important aspect will be usability, easiness of gripping, handling, storage and transport by the consumer
- Bottle design should provide opportunities for both labelling (front/back) and sleeving (bottle without handle)

# Material/ PET and/or HDPE Example of concept

## An example to task no 1 - private brand









Test footer





## **Dishwashing liquids**



















## **Fabric softeners**







Test footer





Washing gels





## **Toilet bowl cleaners**



















Design of labels and/or sleeves for designed bottles or supplied current dies:

- Dishwashing liquid
- Glass cleaner
- •Multi-purpose liquid for cleaning a variety of surfaces
- Specialist liquid with trigger sprayer (bathroom, kitchen)
- Cleaning/scrubbing milk
- Toilet bowl cleaner
- Washing liquids/gels
- Fabric softeners

### Additional guidelines:

### **Design:**

- Design should be coherent
- •Logo the shape should be maintained, it is possible to modify colours.

### Example of the present design and logo