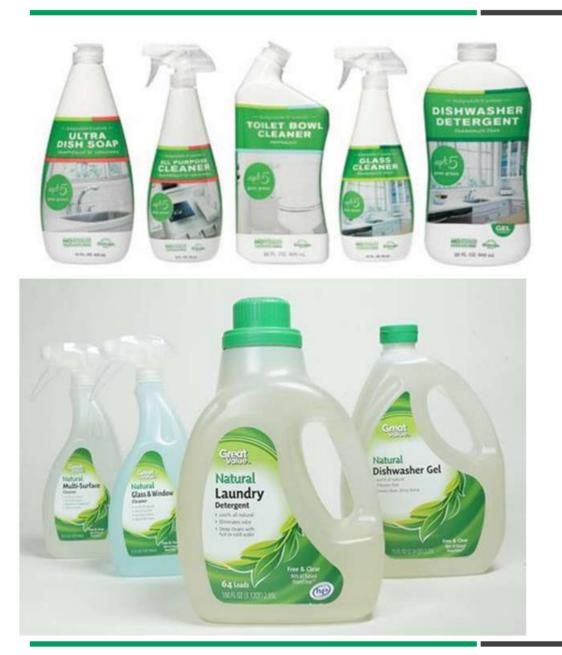

## An example to task no 1 - private brand

Test footer

## **Dishwashing liquids**

## **Fabric softeners**

Test footer

Washing gels

## **Toilet bowl cleaners**

Design of labels and/or sleeves for designed bottles or supplied current dies:

- Dishwashing liquid
- Glass cleaner
- •Multi-purpose liquid for cleaning a variety of surfaces
- Specialist liquid with trigger sprayer (bathroom, kitchen)
- Cleaning/scrubbing milk
- Toilet bowl cleaner
- Washing liquids/gels
- Fabric softeners