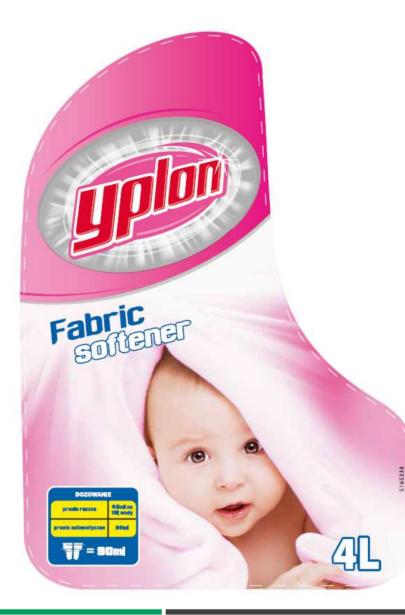

## **Fabric softeners**

Test footer

Washing gels

## **Toilet bowl cleaners**

Design of labels and/or sleeves for designed bottles or supplied current dies:

- Dishwashing liquid
- Glass cleaner
- •Multi-purpose liquid for cleaning a variety of surfaces
- Specialist liquid with trigger sprayer (bathroom, kitchen)
- Cleaning/scrubbing milk
- Toilet bowl cleaner
- Washing liquids/gels
- Fabric softeners

### **Design:**

- Design should be coherent
- •Logo the shape should be maintained, it is possible to modify colours.

### Example of the present design and logo