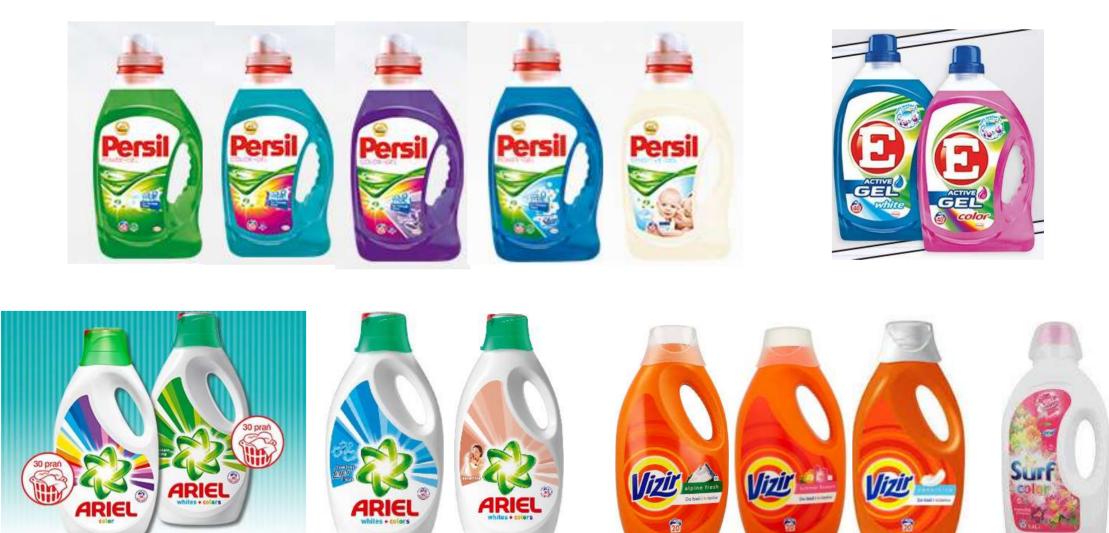

pre-checked for technical possibilities of their production (the condition is not necessary)
- Bottle design should be scalable to smaller/larger formats, e.g. 0,75L B1L à 1,2L
- •Palletizing and optimal distribution in a carton or on the stand both monogenic and heterogeneous products is an important aspect for quality and cost-effectiveness.
- An important aspect will be usability, easiness of gripping, handling, storage and transport by the consumer
- Bottle design should provide opportunities for both labelling (front/back) and sleeving (bottle without handle)

# Material/ PET and/or HDPE Example of concept

## An example to task no 1 - private brand









Test footer





## **Dishwashing liquids**



















## **Fabric softeners**







Test footer





Washing gels





## **Toilet bowl cleaners**



















Design of labels and/or sleeves for designed bottles or supplied current dies:

- Dishwashing liquid
- Glass cleaner
- •Multi-purpose liquid for cleaning a variety of surfaces
- Specialist liquid with trigger sprayer (bathroom, kitchen)
- Cleaning/scrubbing milk
- Toilet bowl cleaner
- Washing liquids/gels
- Fabric softeners

### Additional guidelines:

### **Design:**

- Design should be coherent
- •Logo the shape should be maintained, it is possible to modify colours.

### Example of the present design and logo