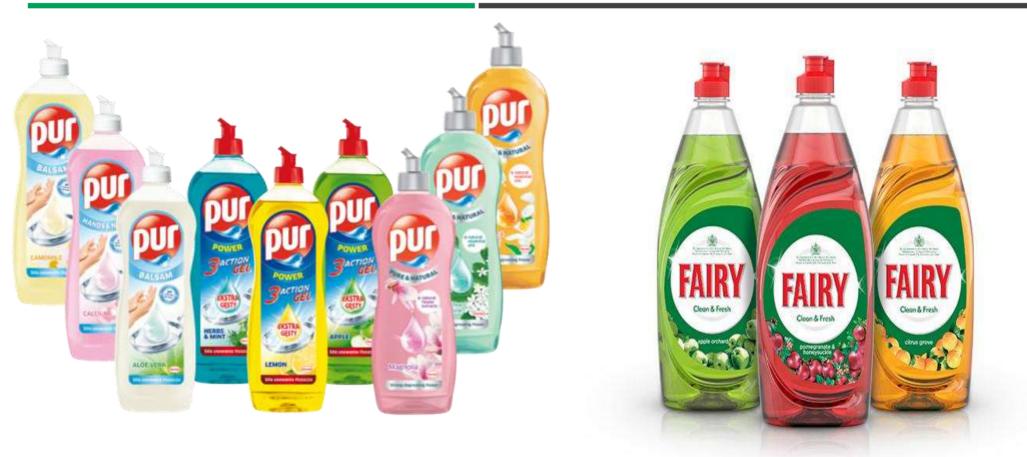

of benchmarks (Private brand& brand) in a given category
- The bottles should be pre-checked for technical possibilities of their production (the condition is not necessary)
- Bottle design should be scalable to smaller/larger formats, e.g. 0,75L B1L à 1,2L
- •Palletizing and optimal distribution in a carton or on the stand both monogenic and heterogeneous products is an important aspect for quality and cost-effectiveness.
- An important aspect will be usability, easiness of gripping, handling, storage and transport by the consumer
- Bottle design should provide opportunities for both labelling (front/back) and sleeving (bottle without handle)

# Material/ PET and/or HDPE Example of concept

## An example to task no 1 - private brand









Test footer





## **Dishwashing liquids**



















## **Fabric softeners**







Test footer





Washing gels





## **Toilet bowl cleaners**



















Design of labels and/or sleeves for designed bottles or supplied current dies:

- Dishwashing liquid
- Glass cleaner
- •Multi-purpose liquid for cleaning a variety of surfaces
- Specialist liquid with trigger sprayer (bathroom, kitchen)
- Cleaning/scrubbing milk
- Toilet bowl cleaner
- Washing liquids/gels
- Fabric softeners

### Additional guidelines:

### **Design:**

- Design should be coherent
- •Logo the shape should be maintained, it is possible to modify colours.

### Example of the present design and logo