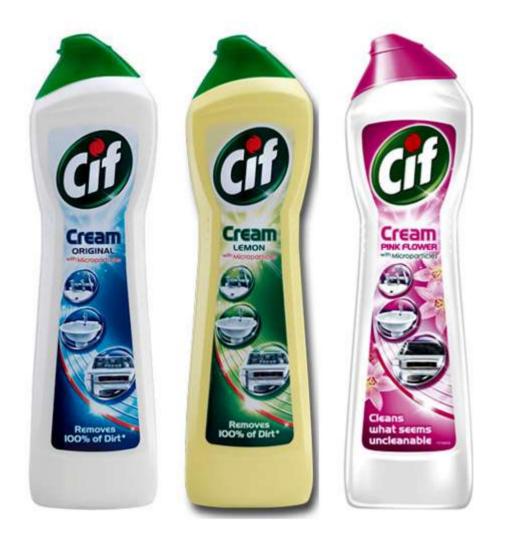

## **Toilet bowl cleaners**

Design of labels and/or sleeves for designed bottles or supplied current dies:

- Dishwashing liquid
- Glass cleaner
- •Multi-purpose liquid for cleaning a variety of surfaces
- Specialist liquid with trigger sprayer (bathroom, kitchen)
- Cleaning/scrubbing milk
- Toilet bowl cleaner
- Washing liquids/gels
- Fabric softeners