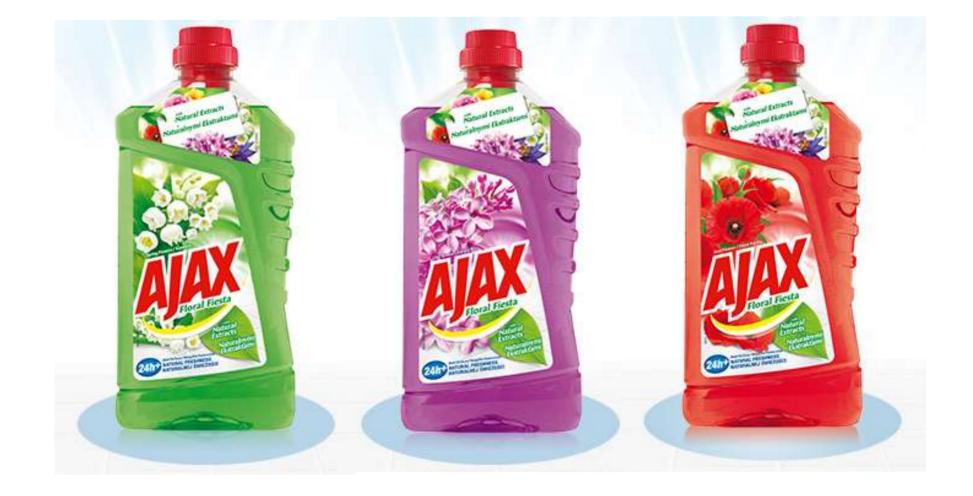

## **Toilet bowl cleaners**

Design of labels and/or sleeves for designed bottles or supplied current dies:

- Dishwashing liquid
- Glass cleaner
- •Multi-purpose liquid for cleaning a variety of surfaces
- Specialist liquid with trigger sprayer (bathroom, kitchen)
- Cleaning/scrubbing milk
- Toilet bowl cleaner
- Washing liquids/gels
- Fabric softeners