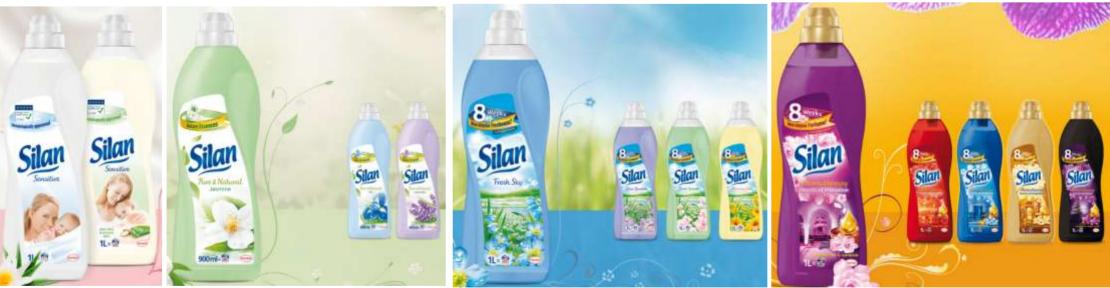

en category
- The bottles should be pre-checked for technical possibilities of their production (the condition is not necessary)
- Bottle design should be scalable to smaller/larger formats, e.g. 0,75L B1L à 1,2L
- •Palletizing and optimal distribution in a carton or on the stand both monogenic and heterogeneous products is an important aspect for quality and cost-effectiveness.
- An important aspect will be usability, easiness of gripping, handling, storage and transport by the consumer
- Bottle design should provide opportunities for both labelling (front/back) and sleeving (bottle without handle)

# Material/ PET and/or HDPE Example of concept

## An example to task no 1 - private brand









Test footer





## **Dishwashing liquids**



















## **Fabric softeners**







Test footer





Washing gels





## **Toilet bowl cleaners**



















Design of labels and/or sleeves for designed bottles or supplied current dies:

- Dishwashing liquid
- Glass cleaner
- •Multi-purpose liquid for cleaning a variety of surfaces
- Specialist liquid with trigger sprayer (bathroom, kitchen)
- Cleaning/scrubbing milk
- Toilet bowl cleaner
- Washing liquids/gels
- Fabric softeners

### Additional guidelines:

### **Design:**

- Design should be coherent
- •Logo the shape should be maintained, it is possible to modify colours.

### Example of the present design and logo