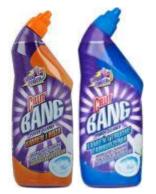

## **Toilet bowl cleaners**

Design of labels and/or sleeves for designed bottles or supplied current dies:

- Dishwashing liquid
- Glass cleaner
- •Multi-purpose liquid for cleaning a variety of surfaces
- Specialist liquid with trigger sprayer (bathroom, kitchen)
- Cleaning/scrubbing milk
- Toilet bowl cleaner
- Washing liquids/gels
- Fabric softeners