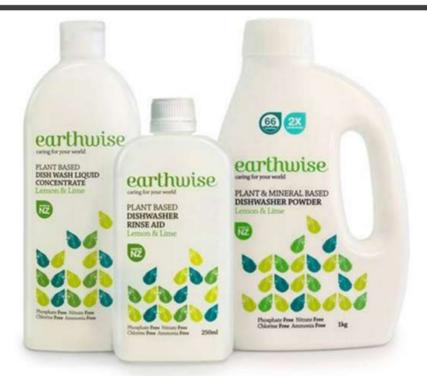

- The bottles should retain the basic proportions of benchmarks (Private brand& brand) in a given category
- The bottles should be pre-checked for technical possibilities of their production (the condition is not necessary)
- Bottle design should be scalable to smaller/larger formats, e.g. 0,75L B1L à 1,2L
- •Palletizing and optimal distribution in a carton or on the stand both monogenic and heterogeneous products is an important aspect for quality and cost-effectiveness.
- An important aspect will be usability, easiness of gripping, handling, storage and transport by the consumer
- Bottle design should provide opportunities for both labelling (front/back) and sleeving (bottle without handle)

# Material/ PET and/or HDPE Example of concept

## An example to task no 1 - private brand









Test footer





## **Dishwashing liquids**



















## **Fabric softeners**







Test footer





Washing gels





## **Toilet bowl cleaners**



















Design of labels and/or sleeves for designed bottles or supplied current dies:

- Dishwashing liquid
- Glass cleaner
- •Multi-purpose liquid for cleaning a variety of surfaces
- Specialist liquid with trigger sprayer (bathroom, kitchen)
- Cleaning/scrubbing milk
- Toilet bowl cleaner
- Washing liquids/gels
- Fabric softeners

### Additional guidelines:

### **Design:**

- Design should be coherent
- •Logo the shape should be maintained, it is possible to modify colours.

### Example of the present design and logo