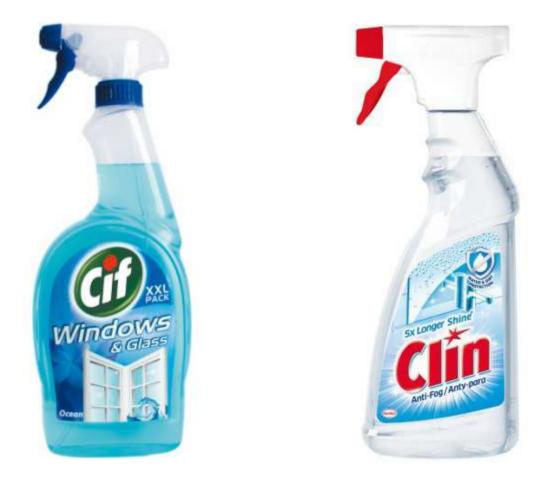

## **Toilet bowl cleaners**

Design of labels and/or sleeves for designed bottles or supplied current dies:

- Dishwashing liquid
- Glass cleaner
- •Multi-purpose liquid for cleaning a variety of surfaces
- Specialist liquid with trigger sprayer (bathroom, kitchen)
- Cleaning/scrubbing milk
- Toilet bowl cleaner
- Washing liquids/gels
- Fabric softeners