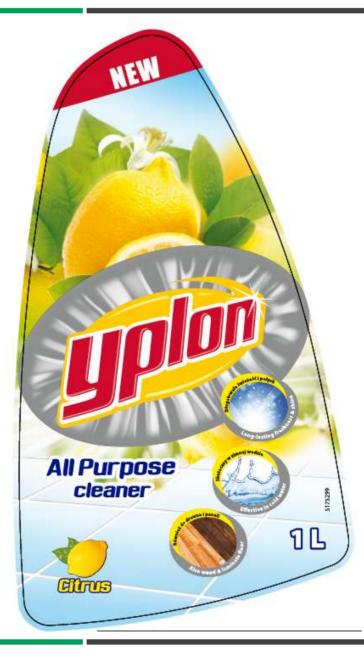

## **Toilet bowl cleaners**

Design of labels and/or sleeves for designed bottles or supplied current dies:

- Dishwashing liquid
- Glass cleaner
- •Multi-purpose liquid for cleaning a variety of surfaces
- Specialist liquid with trigger sprayer (bathroom, kitchen)
- Cleaning/scrubbing milk
- Toilet bowl cleaner
- Washing liquids/gels
- Fabric softeners

### **Design:**

- Design should be coherent
- •Logo the shape should be maintained, it is possible to modify colours.

### Example of the present design and logo