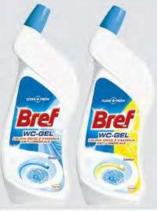

## **Toilet bowl cleaners**

Design of labels and/or sleeves for designed bottles or supplied current dies:

- Dishwashing liquid
- Glass cleaner
- •Multi-purpose liquid for cleaning a variety of surfaces
- Specialist liquid with trigger sprayer (bathroom, kitchen)
- Cleaning/scrubbing milk
- Toilet bowl cleaner
- Washing liquids/gels
- Fabric softeners