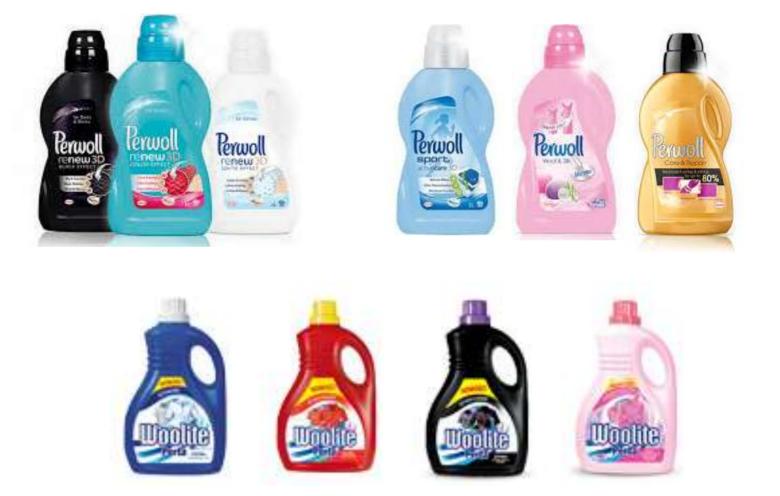

bottles should be pre-checked for technical possibilities of their production (the condition is not necessary)
- Bottle design should be scalable to smaller/larger formats, e.g. 0,75L B1L à 1,2L
- •Palletizing and optimal distribution in a carton or on the stand both monogenic and heterogeneous products is an important aspect for quality and cost-effectiveness.
- An important aspect will be usability, easiness of gripping, handling, storage and transport by the consumer
- Bottle design should provide opportunities for both labelling (front/back) and sleeving (bottle without handle)

# Material/ PET and/or HDPE Example of concept

## An example to task no 1 - private brand









Test footer





## **Dishwashing liquids**



















## **Fabric softeners**







Test footer





Washing gels





## **Toilet bowl cleaners**



















Design of labels and/or sleeves for designed bottles or supplied current dies:

- Dishwashing liquid
- Glass cleaner
- •Multi-purpose liquid for cleaning a variety of surfaces
- Specialist liquid with trigger sprayer (bathroom, kitchen)
- Cleaning/scrubbing milk
- Toilet bowl cleaner
- Washing liquids/gels
- Fabric softeners

### Additional guidelines:

### **Design:**

- Design should be coherent
- •Logo the shape should be maintained, it is possible to modify colours.

### Example of the present design and logo