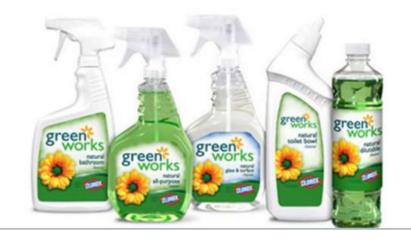

The bottles should retain the basic proportions of benchmarks (Private brand& brand) in a given category
- The bottles should be pre-checked for technical possibilities of their production (the condition is not necessary)
- Bottle design should be scalable to smaller/larger formats, e.g. 0,75L B1L à 1,2L
- •Palletizing and optimal distribution in a carton or on the stand both monogenic and heterogeneous products is an important aspect for quality and cost-effectiveness.
- An important aspect will be usability, easiness of gripping, handling, storage and transport by the consumer
- Bottle design should provide opportunities for both labelling (front/back) and sleeving (bottle without handle)

# Material/ PET and/or HDPE Example of concept

## An example to task no 1 - private brand









Test footer





## **Dishwashing liquids**



















## **Fabric softeners**







Test footer





Washing gels





## **Toilet bowl cleaners**



















Design of labels and/or sleeves for designed bottles or supplied current dies:

- Dishwashing liquid
- Glass cleaner
- •Multi-purpose liquid for cleaning a variety of surfaces
- Specialist liquid with trigger sprayer (bathroom, kitchen)
- Cleaning/scrubbing milk
- Toilet bowl cleaner
- Washing liquids/gels
- Fabric softeners

### Additional guidelines:

### **Design:**

- Design should be coherent
- •Logo the shape should be maintained, it is possible to modify colours.

### Example of the present design and logo