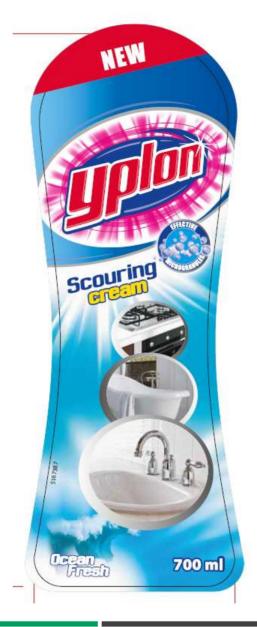

## **Toilet bowl cleaners**

Design of labels and/or sleeves for designed bottles or supplied current dies:

- Dishwashing liquid
- Glass cleaner
- •Multi-purpose liquid for cleaning a variety of surfaces
- Specialist liquid with trigger sprayer (bathroom, kitchen)
- Cleaning/scrubbing milk
- Toilet bowl cleaner
- Washing liquids/gels
- Fabric softeners

### **Design:**

- Design should be coherent
- •Logo the shape should be maintained, it is possible to modify colours.

### Example of the present design and logo