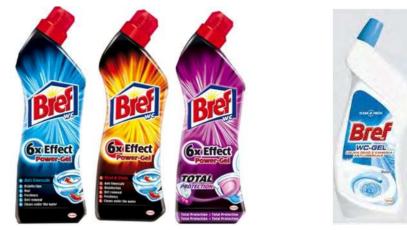

## **Toilet bowl cleaners**

Design of labels and/or sleeves for designed bottles or supplied current dies:

- Dishwashing liquid
- Glass cleaner
- •Multi-purpose liquid for cleaning a variety of surfaces
- Specialist liquid with trigger sprayer (bathroom, kitchen)
- Cleaning/scrubbing milk
- Toilet bowl cleaner
- Washing liquids/gels
- Fabric softeners