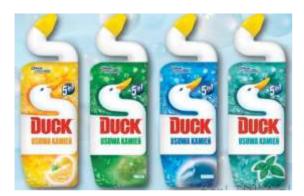

## **Toilet bowl cleaners**

Design of labels and/or sleeves for designed bottles or supplied current dies:

- Dishwashing liquid
- Glass cleaner
- •Multi-purpose liquid for cleaning a variety of surfaces
- Specialist liquid with trigger sprayer (bathroom, kitchen)
- Cleaning/scrubbing milk
- Toilet bowl cleaner
- Washing liquids/gels
- Fabric softeners