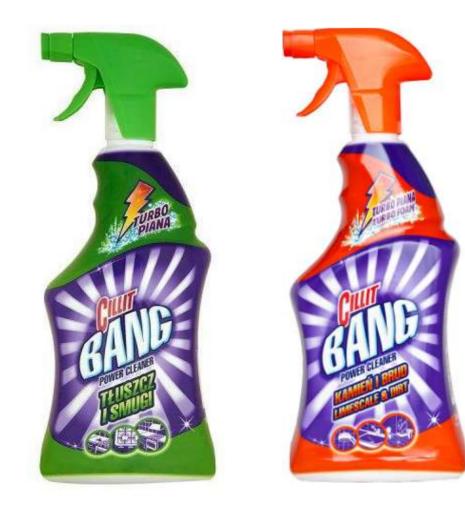

(Private brand& brand) in a given category
- The bottles should be pre-checked for technical possibilities of their production (the condition is not necessary)
- Bottle design should be scalable to smaller/larger formats, e.g. 0,75L B1L à 1,2L
- •Palletizing and optimal distribution in a carton or on the stand both monogenic and heterogeneous products is an important aspect for quality and cost-effectiveness.
- An important aspect will be usability, easiness of gripping, handling, storage and transport by the consumer
- Bottle design should provide opportunities for both labelling (front/back) and sleeving (bottle without handle)

# Material/ PET and/or HDPE Example of concept

## An example to task no 1 - private brand









Test footer





## **Dishwashing liquids**



















## **Fabric softeners**







Test footer





Washing gels





## **Toilet bowl cleaners**



















Design of labels and/or sleeves for designed bottles or supplied current dies:

- Dishwashing liquid
- Glass cleaner
- •Multi-purpose liquid for cleaning a variety of surfaces
- Specialist liquid with trigger sprayer (bathroom, kitchen)
- Cleaning/scrubbing milk
- Toilet bowl cleaner
- Washing liquids/gels
- Fabric softeners

### Additional guidelines:

### **Design:**

- Design should be coherent
- •Logo the shape should be maintained, it is possible to modify colours.

### Example of the present design and logo