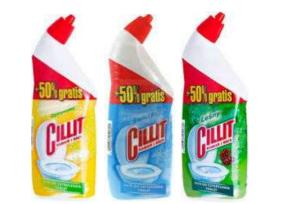

## **Toilet bowl cleaners**

Design of labels and/or sleeves for designed bottles or supplied current dies:

- Dishwashing liquid
- Glass cleaner
- •Multi-purpose liquid for cleaning a variety of surfaces
- Specialist liquid with trigger sprayer (bathroom, kitchen)
- Cleaning/scrubbing milk
- Toilet bowl cleaner
- Washing liquids/gels
- Fabric softeners